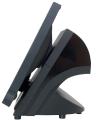

The Bleep TS-915 has been designed to cope with every aspect and demand it could face in retail and hospitality markets, with its custom built attributes allowing it to excel, wherever it is functioning.

Whether at a Retail checkout or, customer facing in a trendy bar, the new TS-915 from Bleep is sure to catch the eye, with cool and sharp black and white lines and optional rear seven inch video display, your customers cannot fail to be impressed.

The sleek and stylish, yet space saving design, features two removable front panels which can accommodate an omni-directional laser scanner and/or an internal RFID reader/writer.

The TS-915 sets a new benchmark and best in class standard, which can be imitated but never equalled.