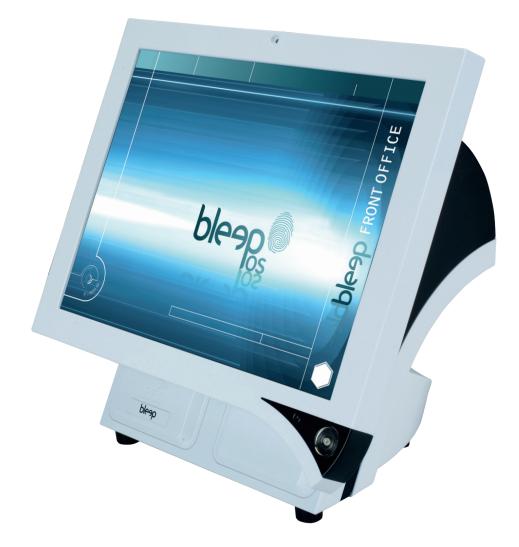

## Specifications:

- · 15" XGA 350nit LCD Panel
- · ELO 5-Wire Resistive Touch Panel
- · Intel® Atom™ Processor D525 (Dual Core 1.8GHz)
- · GMA 3150 on CPU Graphics
- · 64 Bit Instruction Set
- · Memory 4GB Max (DDR2-667)
- · Intel® NM10 Express Chipset
- · Dimensions (mm): W:355 x H:350 x D:220

## Ports / Connectivity:

- · 2.5" SATA Hard Disk Drive
- · 1 x Compact Flash Port
- · 3 x External Serial RS232 Ports
- · 3 x Internal Serial RS232 Ports
- · 6 x USB 2 Ports
- · 2 x Cash Drawer (24v x 1 Port)
- · 1 x GB LAN
- · 1 x VGA Port

The sleek and stylish, yet space saving design, features two removable front panels which can accommodate an omni-directional laser scanner and/or an internal RFID reader/writer.

The TS-915 sets a new benchmark and best in class standard, which can be imitated but never equalled.