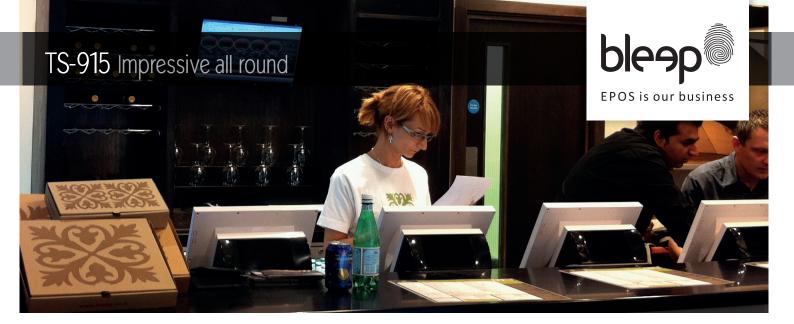

The Bleep TS-915 has been designed to cope with every aspect and demand it could face in retail and hospitality markets, with its custom built attributes allowing it to excel, wherever it is functioning.

Whether at a Retail checkout or, customer facing in a trendy bar, the new TS-915 from Bleep is sure to catch the eye, with cool and sharp black and white lines and optional rear seven inch video display, your customers cannot fail to be impressed.