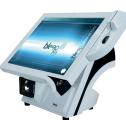

The Bleep TS-915 has been designed to cope with every aspect and demand it could face in retail and hospitality markets, with its custom built attributes allowing it to excel, wherever it is functioning.

Whether at a Retail checkout or, customer facing in a trendy bar, the new TS-915 from Bleep is sure to catch the eye, with cool and sharp black and white lines and optional rear seven inch video display, your customers cannot fail to be impressed.

The sleek and stylish, yet space saving design, features two removable front panels which can accommodate an omni-directional laser scanner and/or an internal RFID reader/writer.

The TS-915 sets a new benchmark and best in class standard, which can be imitated but never equalled.