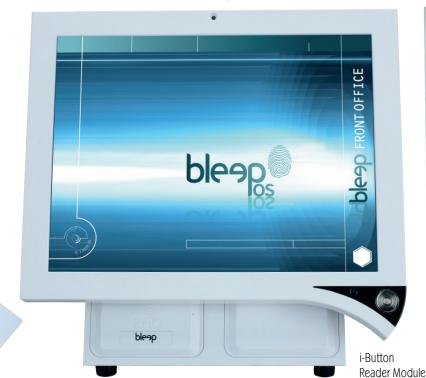

## Integrated add on modules include:

Fingerprint scanner

RFID technology

USB GPRS / 3G / WiFi

Omni-directional laser scanner

Security camera

7" LCD Customer Display

Magnetic card reader

## Add-on modules:

- · Biometric Fingerprint Scanner
- · RFID Reader Module (125 KHz or 13.56 MHz MIFARE)
- · USB GPRS/3G/Wi-Fi Module
- · Integrated Omni-directional Laser Scanner
- · Integrated Digital Advertising (7" Widescreen LCD Customer Facing Display)
- · Integrated Security Camera
- · Magnetic Card Reader (1/2 Track)
- · i-Button Reader Module
- · 2 x 20 Character VFD Customer Display Module (Blue or Green)

Integrated

Security Camera

Magnetic Card Reader

Omni-Directional Laser Scanner

RFID Reader Module

Address: 294 Walker Drive, Unit 12, Brampton, ON L6T 4Z2

Phone: (416) 900-4050 X2 or (866) 446-2954 X2