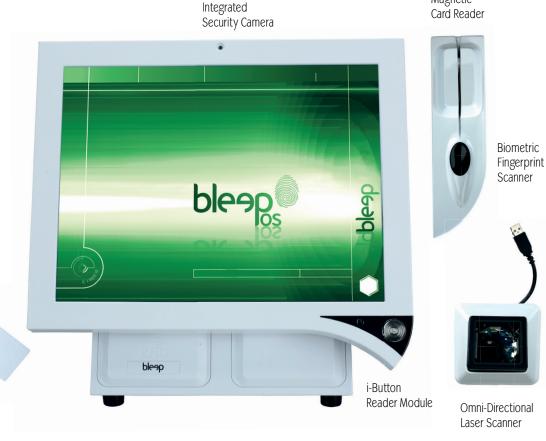

## Integrated add on modules include:

Android operating system

RFID technology

USB GPRS / 3G / WiFi

Omni-directional laser scanner

Security camera

7" LCD Customer Display

Magnetic card reader

Magnetic

## Add-on modules:

- · Biometric Fingerprint Scanner
- · RFID Reader Module (125 KHz or 13.56 MHz MIFARE)
- Integrated Omni-directional Laser Scanner
- Integrated OOH Digital Advertising (7" Widescreen LCD Customer Facing Display)
- · Magnetic Card Reader (1/2 Track)
- · i-Button magnetic sign on key
- · 2 x 20 Character LCM Customer Display Module (Blue)