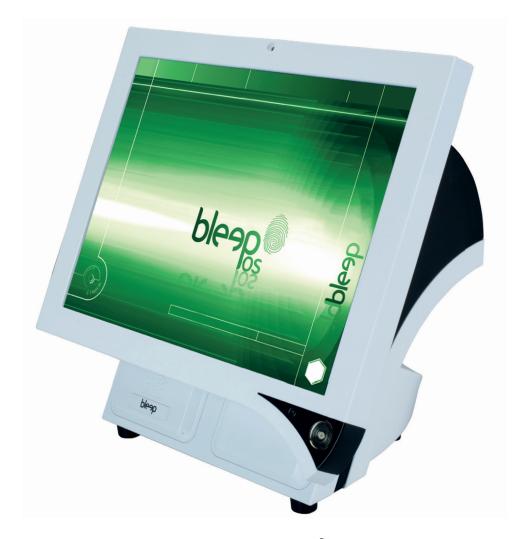

The Bleep TS-815 is our new Android version of the successful TS-915 EPOS terminal, sharing the qualities and design but utilising the low cost, open source Android operating system.

## Specifications:

- · 15" XGA 350nit LCD Panel
- · Capacitance industrial touch glass
- · Amlogic cortex-A9 dual-core 1.5 CHZ CPU
- · 1 X GB ram DDR 3
- · 4GB Flash
- · WiFi 802.1111b/gin
- · Support 3G (WCDMA/EVDO) (optional)
- · GPS UBLOX module (optional)
- · Internal Buzzer
- · Dimensions (mm): W:355 x H:350 x D:220